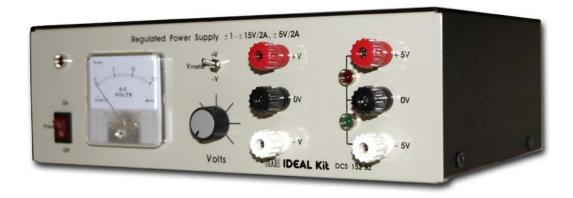

## DCS 15252 | REGULATED (SYMMETRIC) POWER SUPPLY

## **Technical specifications:**

- Bench top high quality metal case, 230VAC operation.
- The necessary technical specifications are permanently imprinted at the front of the case where there is also a panel voltmeter for the adjustment of the symmetric voltage.
- Output voltage: <u>+</u> 5VDC / 2A regulated <u>+</u> 1 to <u>+</u> 15 VDC / 2A with constant adjustment regulated Load stabilization lower than 0,2 %
- Electronic short circuit protection for unlimited time.
- Thermal protection.
- Each voltage output is provided by a separate circuit.
- All the necessary circuit imprints and an operation manual are provided.