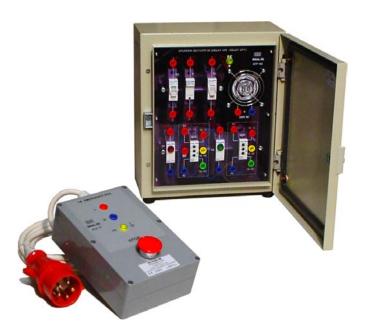

## The trainer consists of :

- A ventilator and a control unit deployed on a board that has imprinted the electrical diagrams of the components and of the circuits, is placed in a metal case.
- A one phase power supply unit with an EMERGENCY STOP switch.

All the components are of excellent quality and safety certified by the international quality standards while every connection is made through safety sockets.

The trainer includes all the necessary safety connection cables, with a double layer cable and insulated banana type tips that permit the students to make all the necessary connections without coming in touch with the high electric voltage.