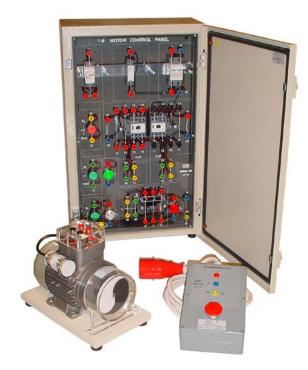

# ATP 100 - 1M - 1T | ONE PHASE MOTOR TRAINER

With the one phase motor trainer one can study the automated change of the direction of rotation of a one phase motor .

### ATP 1M

➤ A one phase 350 Watt motor mounted on a base with an integrated panel for all the necessary electrical connections and an integrated disk as an indication of the change of the rotation direction both protected by a transparent cover.

### ATP 100

> A control unit deployed on a panel placed in a metal case that has imprinted the electrical diagrams of the circuits and the components.

## ATP 1T

An one phase power supply unit with an EMERGENCY STOP switch.

All the components are of excellent quality and safety certified by the international quality standards while every connection is made through safety sockets.